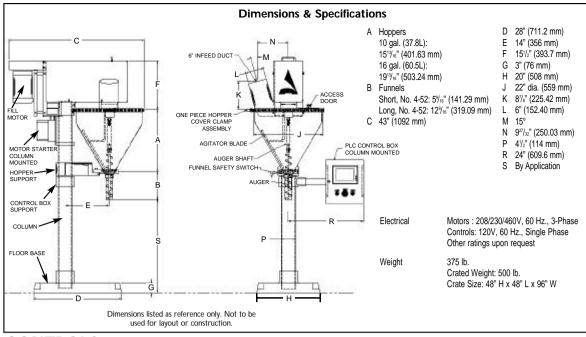

#### MECHANICAL/PHYSICAL CHARACTERISTICS

- High Performance Clutch/Brake Control with Encoder and Coast Compensation
- Unique Versatility For Filling Powders, Granules, and Liquids
- Universal Filling Accessories
- 3-Speed Fill Motor Drive System Rugged Head Casting and Stable
- Cast Base - Quick and Easy Hopper and Filling Accessory Removal
- Fully Enclosed Agitation Drive
- One-Piece Stainless Steel Head
- Cover and Stainless Steel Contact Parts
- Optional Portable Frame With Jack Assembly
- Funnel Removal Detection
- Same dependable ALL-FILL service and support