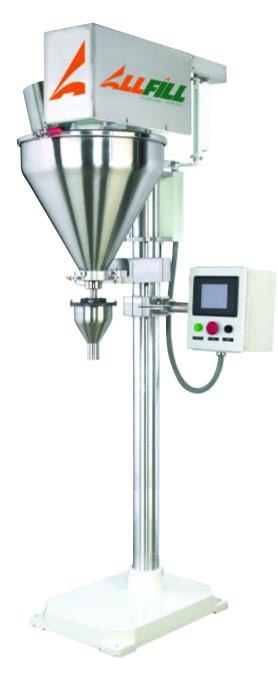

# SEMI-AUTOMATIC MODEL B-600 VOLUMETRIC AUGER FILLING

### For Dispensing Powders, Granules, and Liquids

The Model **B-600** Auger Filling Machine is the latest development from ALL-FILL. The innovative design and PLC-based controls make the Model B-600 an affordable, reliable, auger filler with the same rugged construction and dependable service which ALL-FILL is renowned for.

#### MECHANICAL/PHYSICAL CHARACTERISTICS

- High Performance Clutch/Brake Control with Encoder and Coast Compensation
- Unique Versatility For Filling Powders, Granules, and Liquids
- Universal Filling Accessories
- 3-Speed Fill Motor Drive System Rugged Head Casting and Stable
- Cast Base - Quick and Easy Hopper and Filling Accessory Removal
- Fully Enclosed Agitation Drive
- One-Piece Stainless Steel Head
- Cover and Stainless Steel Contact Parts
- Optional Portable Frame With Jack Assembly
- Funnel Removal Detection
- Same dependable ALL-FILL service and support